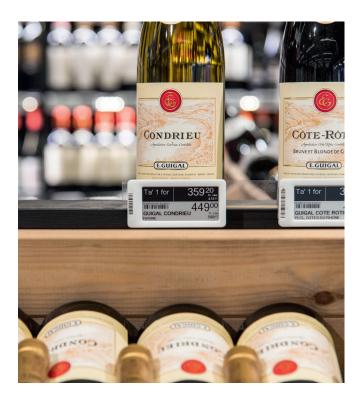

- It is about spending more energy on customers and how we meet them. With the staff, we must focus on the areas where we can make the workday easier for them, says John Øager Byrian.

It is precisely where electronic shelf labels come into the picture, where the solution from Delfi Technologies is of great importance for the staff members workday in the store.

- Electronic shelf labels help to make the workday easier and it makes all the work with products and prices much simpler, so we get more time for other important tasks in the store, he continues.

It is especially the chains and stores that are closest to the customers that can make a difference for the customers.

- It is crucial to have a good customer experience – they are the basis of our existence. Here, electronic shelf labels are an important tool. In that way, we can always ensure the same price on the shelf and at the checkout. At the same time, we give our staff members more time to focus on the customers, John Øager Byrian explains.